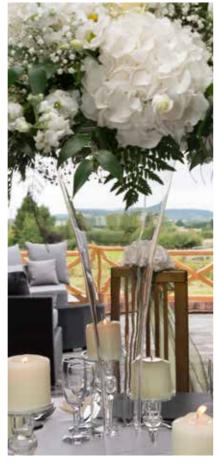

### The Perfect Reception

Generally most people still prefer to follow the traditional etiquette regarding their Reception and the order of proceedings normally expected. However, we do understand that some couples prefer a less formal arrangement and we will tailor your day exactly as you wish. On your arrival you proceed to the front of the premises for a drinks reception in our Lounge and the line-up provides an opportunity for you to welcome all of your guests as they enter the Ludlow Suite.

The line-up normally consists of the following:

• Bride's Parents • Bridegroom's Parents • Bride and Bridegroom • Bridesmaids and Best Man

This is the traditional guide if you prefer the formalities to be kept to a minimum; the line-up could consist of the Bride and Bridegroom. Reception Drinks are generally served before the line-up in our Lounge this will allow the Bride & Bridegroom to view the Ludlow suite before their guests and for any additional photo shoots. When the photographs are complete, the Bride, Bridegroom and guests are shown to the Ludlow Suite where the Wedding Breakfast is served.