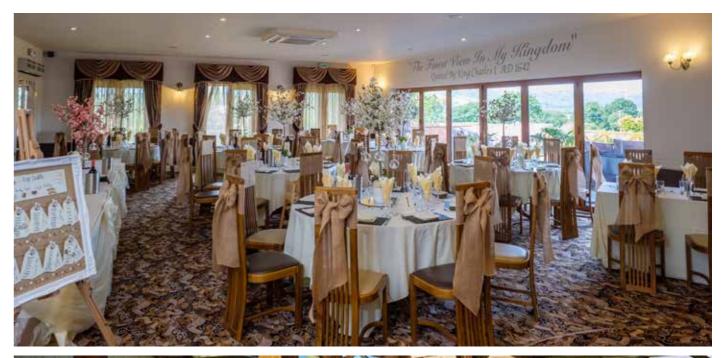

### The Perfect Reception

Generally most people still prefer to follow the traditional etiquette regarding their Reception and the order of proceedings normally expected. However, we do understand that some couples prefer a less formal arrangement and we will tailor your day exactly as you wish. On your arrival you proceed to the front of the premises for a drinks reception in our Lounge and the line-up provides an opportunity for you to welcome all of your guests as they enter the Ludlow Suite.

The line-up normally consists of the following:

• Bride's Parents • Bridegroom's Parents • Bride and Bridegroom • Bridesmaids and Best Man

This is the traditional guide if you prefer the formalities to be kept to a minimum; the line-up could consist of the Bride and Bridegroom. Reception Drinks are generally served before the line-up in our Lounge this will allow the Bride & Bridegroom to view the Ludlow suite before their guests and for any additional photo shoots. When the photographs are complete, the Bride, Bridegroom and guests are shown to the Ludlow Suite where the Wedding Breakfast is served.