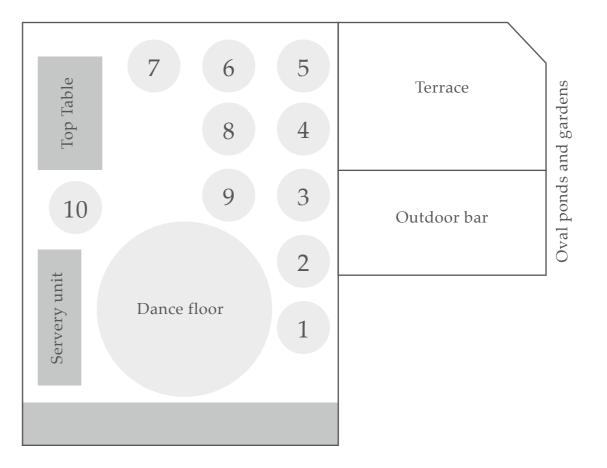

### Plano-gram of the Ludlow Suite

This Plano-gram only acts as a guide to capacity. Due to fire regulations we cannot make amendments to positions of the tables. We recommend naming the tables using a specific theme of your choice (i.e. names of trees, names of flowers, names of local villages etc.) and during service we recommend start from the back of the room. We shall structure and help you with the development of the table plan in the consultation meeting as we develop a service order with you.

- 10 Round tables that capacitate 8 people per table
- 1 Head table that capacitates 10/11 people
- Total Capacity on Plano-gram covers 90 people
- 3 additional tables capacitating 8 people per table can be added