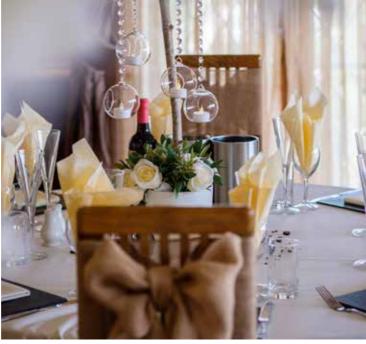

### Wedding Breakfasts

Should you decide to choose Ye Olde Punchbowl Inn for your wedding, we offer the following special touches as standard with any breakfast package:

- Professional Advice that includes a full consultation meeting to discuss the programme of the day.
- Elegantly appointed reception suite from 40 to 150 guests.
- Circular floodlit Dance floor to host fabulous entertainment.
- Exclusive use of the entire premises to hold a drinks reception on arrival in the front Lounge area between 3.00-6.00pm.
- Panoramic Views of The Brown Clee Hills behind the gardens for memorable photographs.
- Private Garden area exclusively for the wedding reception suite.
- Circular Silver cake stand and knife.
- White Linen table cloths.
- Licence extensions where applicable.
- Extensive car parking.