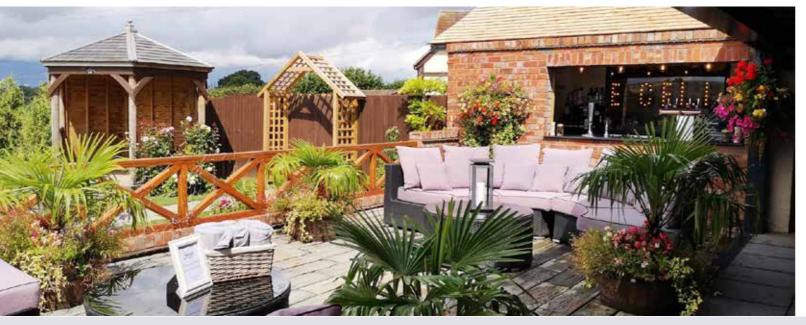

The Punch Bowl Inn is one of the regions most sought after wedding venues and has been catering for many types of private and corporate functions for more than 50 years since the Ludlow Suite was first built, originally for Weddings. We acquired The Punchbowl Inn in 2005 and we have since undergone a complete refurbishment programme giving The Punchbowl Inn a new lease of life, including stunning dual lake, Japanese style bridge, gazebo and private verandah with stunning views of the Shropshire Hills beyond – the perfect backdrop to your wedding day.

### Wedding Breakfasts

Should you decide to choose Ye Olde Punchbowl Inn for your wedding, we offer the following special touches as standard with any breakfast package:

- Professional Advice that includes a full consultation meeting to discuss the programme of the day.
- Elegantly appointed reception suite from 40 to 150 guests.
- Circular floodlit Dance floor to host fabulous entertainment.
- Exclusive use of the entire premises to hold a drinks reception on arrival in the front Lounge area between 3.00-6.00pm.
- Panoramic Views of The Brown Clee Hills behind the gardens for memorable photographs.
- Private Garden area exclusively for the wedding reception suite.
- Circular Silver cake stand and knife.
- White Linen table cloths.
- Licence extensions where applicable.
- Extensive car parking.

#### The outside garden and Gazebo (Weather permitting)

The garden gazebo is the most favourable choice and has stunning countryside views and a seating capacity up to 80 people seated, (more guests are welcome to the ceremony but might have to stand at the back with full view of ceremony taking place). Once the ceremony has taken place guests proceed up to the terrace and take full advantage of the views overlooking the garden with the backdrop and generally the reception drinks takes place on terrace.