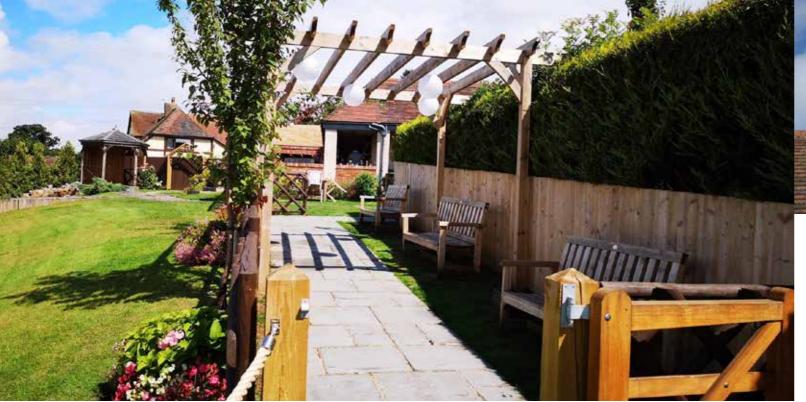

#### The outside garden and Gazebo (Weather permitting)

The garden gazebo is the most favourable choice and has stunning countryside views and a seating capacity up to 80 people seated, (more guests are welcome to the ceremony but might have to stand at the back with full view of ceremony taking place). Once the ceremony has taken place guests proceed up to the terrace and take full advantage of the views overlooking the garden with the backdrop and generally the reception drinks takes place on terrace.