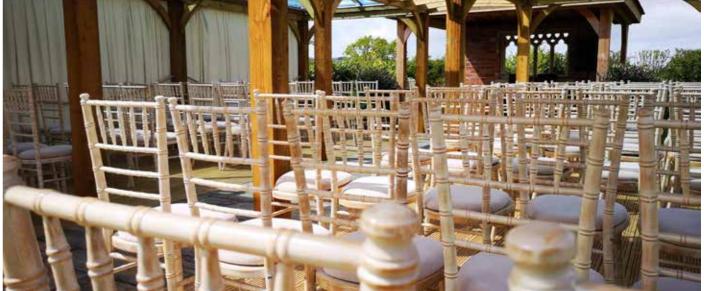

### Wedding Breakfasts

Should you decide to choose Ye Olde Punchbowl Inn for your wedding, we offer the following special touches as standard with any breakfast package:

- Professional Advice that includes a full consultation meeting to discuss the programme of the day.
- Elegantly appointed reception suite from 40 to 150 guests.
- Circular floodlit Dance floor to host fabulous entertainment.
- Exclusive use of the entire premises to hold a drinks reception on arrival in the front Lounge area between 3.00-6.00pm.
- Panoramic Views of The Brown Clee Hills behind the gardens for memorable photographs.
- Private Garden area exclusively for the wedding reception suite.
- Circular Silver cake stand and knife.
- White Linen table cloths.
- Licence extensions where applicable.
- Extensive car parking.

### The Perfect Reception

Generally most people still prefer to follow the traditional etiquette regarding their Reception and the order of proceedings normally expected. However, we do understand that some couples prefer a less formal arrangement and we will tailor your day exactly as you wish. On your arrival you proceed to the front of the premises for a drinks reception in our Lounge and the line-up provides an opportunity for you to welcome all of your guests as they enter the Ludlow Suite.