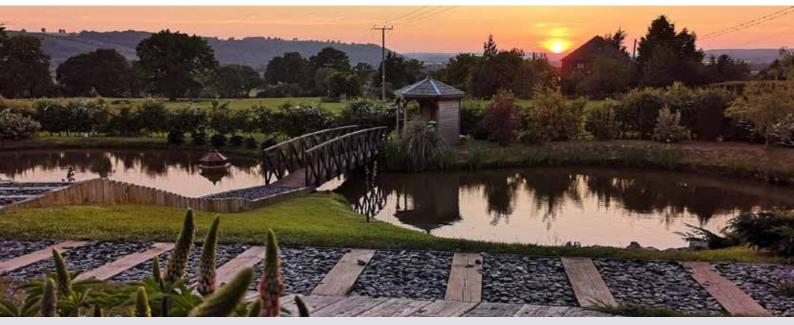

The Punch Bowl Inn is one of the regions most sought after wedding venues and has been catering for many types of private and corporate functions for more than 50 years since the Ludlow Suite was first built, originally for Weddings. We acquired The Punchbowl Inn in 2005 and we have since undergone a complete refurbishment programme giving The Punchbowl Inn a new lease of life, including stunning dual lake, Japanese style bridge, gazebo and private verandah with stunning views of the Shropshire Hills beyond – the perfect backdrop to your wedding day.

#### The outside garden and Gazebo (Weather permitting)

The garden gazebo is the most favourable choice and has stunning countryside views and a seating capacity up to 80 people seated, (more guests are welcome to the ceremony but might have to stand at the back with full view of ceremony taking place). Once the ceremony has taken place guests proceed up to the terrace and take full advantage of the views overlooking the garden with the backdrop and generally the reception drinks takes place on terrace.