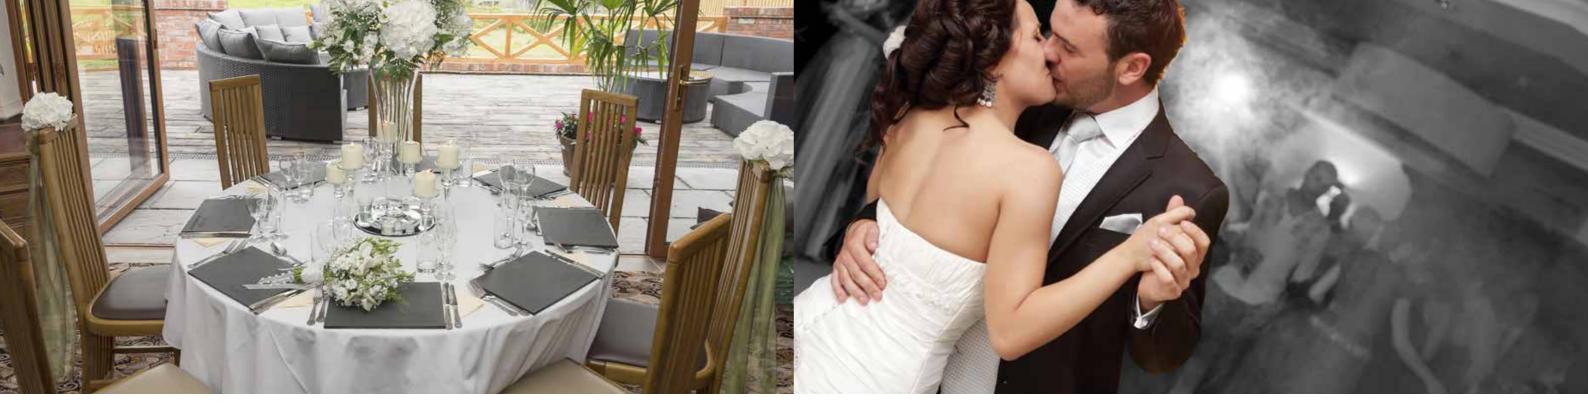

### Wedding Breakfasts

Should you decide to choose Ye Olde Punchbowl Inn for your wedding, we offer the following special touches as standard with any breakfast package:

- Professional Advice that includes a full consultation meeting to discuss the programme of the day.
- Elegantly appointed reception suite from 40 to 150 guests.
- Circular floodlit Dance floor to host fabulous entertainment.
- Exclusive use of the entire premises to hold a drinks reception on arrival in the front Lounge area between 3.00-6.00pm.
- Panoramic Views of The Brown Clee Hills behind the gardens for memorable photographs.
- Private Garden area exclusively for the wedding reception suite.
- Circular Silver cake stand and knife.
- White Linen table cloths.
- Licence extensions where applicable.
- Extensive car parking.

### The Perfect Reception

Generally most people still prefer to follow the traditional etiquette regarding their Reception and the order of proceedings normally expected. However, we do understand that some couples prefer a less formal arrangement and we will tailor your day exactly as you wish. On your arrival you proceed to the front of the premises for a drinks reception in our Lounge and the line-up provides an opportunity for you to welcome all of your guests as they enter the Ludlow Suite.

The line-up normally consists of the following:

• Bride's Parents • Bridegroom's Parents • Bride and Bridegroom • Bridesmaids and Best Man

This is the traditional guide if you prefer the formalities to be kept to a minimum; the line-up could consist of the Bride and Bridegroom. Reception Drinks are generally served before the line-up in our Lounge this will allow the Bride & Bridegroom to view the Ludlow suite before their guests and for any additional photo shoots. When the photographs are complete, the Bride, Bridegroom and guests are shown to the Ludlow Suite where the Wedding Breakfast is served.