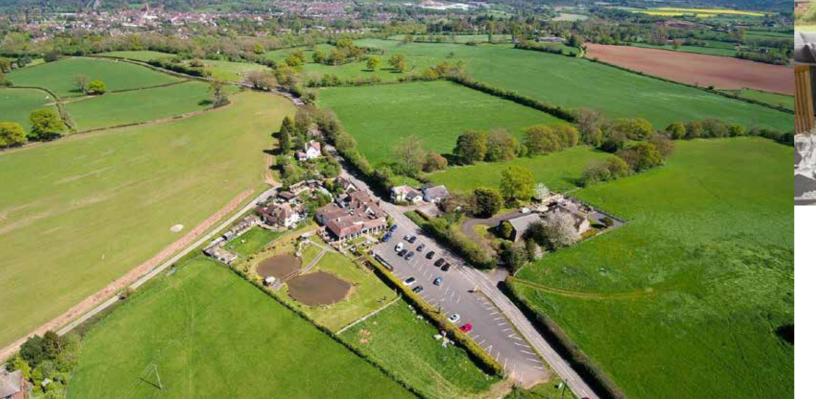

The Punch Bowl Inn is one of the regions most sought after wedding venues and has been catering for many types of private and corporate functions for more than 50 years since the Ludlow Suite was first built, originally for Weddings. We acquired The Punchbowl Inn in 2005 and we have since undergone a complete refurbishment programme giving The Punchbowl Inn a new lease of life, including stunning dual lake, Japanese style bridge, gazebo and private verandah with stunning views of the Shropshire Hills beyond – the perfect backdrop to your wedding day.

### Wedding Breakfasts

Should you decide to choose Ye Olde Punchbowl Inn for your wedding, we offer the following special touches as standard with any breakfast package:

- Professional Advice that includes a full consultation meeting to discuss the programme of the day.
- Elegantly appointed reception suite from 40 to 150 guests.
- Circular floodlit Dance floor to host fabulous entertainment.
- Exclusive use of the entire premises to hold a drinks reception on arrival in the front Lounge area between 3.00-6.00pm.
- Panoramic Views of The Brown Clee Hills behind the gardens for memorable photographs.
- Private Garden area exclusively for the wedding reception suite.
- Circular Silver cake stand and knife.
- White Linen table cloths.
- Licence extensions where applicable.
- Extensive car parking.

- · Professional advice that includes a basic consultation to discuss the programme of the evening.
- Circular floodlit Dance floor to host fabulous entertainment, you may want to use our resident Disc Jockey, please ask for further details and current entertainment prices.
- Licence extensions where applicable.
- Private Garden area exclusively for the reception suite.
- The Ludlow suite catering for 100 guests to 150 guests.
- Panoramic Views of The Clee Hills behind the gardens for memorable photographs.
- Extensive car parking.