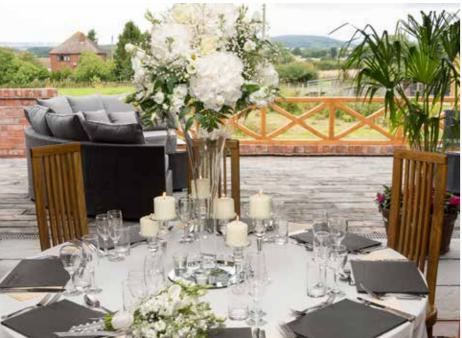

### Wedding Breakfasts

Should you decide to choose Ye Olde Punchbowl Inn for your wedding, we offer the following special touches as standard with any breakfast package:

- Professional Advice that includes a full consultation meeting to discuss the programme of the day.
- Elegantly appointed reception suite from 40 to 150 guests.
- Circular floodlit Dance floor to host fabulous entertainment.
- Exclusive use of the entire premises to hold a drinks reception on arrival in the front Lounge area between 3.00-6.00pm.
- Panoramic Views of The Brown Clee Hills behind the gardens for memorable photographs.
- Private Garden area exclusively for the wedding reception suite.
- Circular Silver cake stand and knife.
- White Linen table cloths.
- Licence extensions where applicable.
- Extensive car parking.

### The Perfect Reception

Generally most people still prefer to follow the traditional etiquette regarding their Reception and the order of proceedings normally expected. However, we do understand that some couples prefer a less formal arrangement and we will tailor your day exactly as you wish. On your arrival you proceed to the front of the premises for a drinks reception in our Lounge and the line-up provides an opportunity for you to welcome all of your guests as they enter the Ludlow Suite.